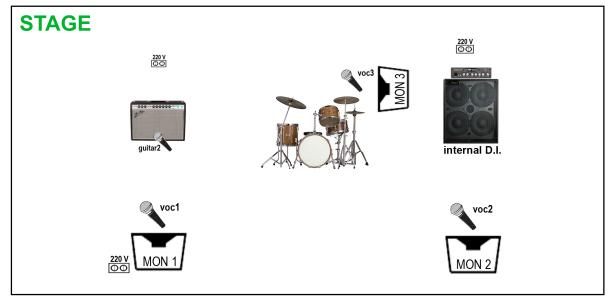

#### **Technische fiche**

Note: please provide:

- 3 monitor wedges (seperate groups)

### **CHANNEL LIST + MONITOR BASIS**

| СН | Instrument | Name   | Suggested mic | MON 1 | MON 2 | MON 3 |
|----|------------|--------|---------------|-------|-------|-------|
| 1  | Vocal 1    | Guy    | Shure SM58    | 5     | 3     | 3     |
| 2  | Vocal 2    | Karl   | Shure SM58    | 3     | 5     | 3     |
| 3  | Vocal 3    | Benoit | Shure SM58    | 3     | 3     | 5     |
| 4  | Guitar 1   | Guy    | Shure SM57    | 2     |       | 2     |
| 5  | Bass       | Karl   | DI in amp     |       |       | 3     |
| 6  | DR - kick  | Benoit |               |       | 2     |       |
| 7  | DR - snare | Benoit |               |       | 2     |       |
| 8  | DR - hihat | Benoit |               |       | 2     |       |
| 9  | DR - tom   | Benoit |               |       |       |       |
| 10 | DR - floor | Benoit |               |       |       |       |
| 11 | DR - OH L  | Benoit |               |       |       |       |
| 12 | DR -OH R   | Benoit |               |       |       |       |