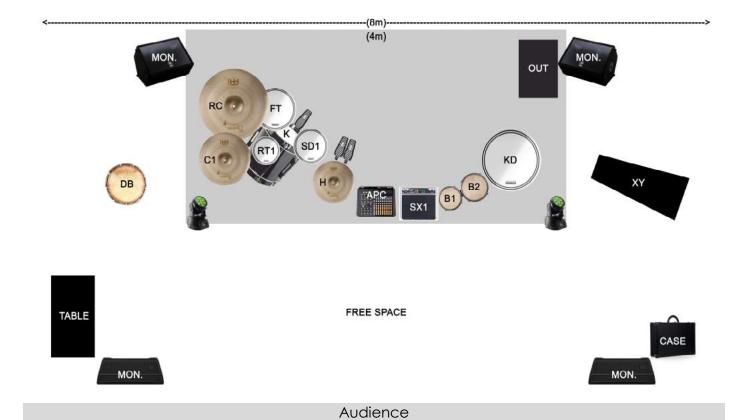

# **STAGEPLAN**

stage size = min. 8m x 6m

------| ------| projection screen

## **INDEX**

K Kick

SD1 Snare Drum RT1 Rack Tom FT Floor Tom H Hi-hat

C1 Crash Cymbal RC Ride Cymbal

KD Kickdrum B1+B2 Bongo's

OUT AUDIO & HDMI output

APC APC40 Controller

SX1 SPD-S / SPD-SX Sampling Pad

XY Xylophone DB Djembé

MON. Audio Stage Monitor